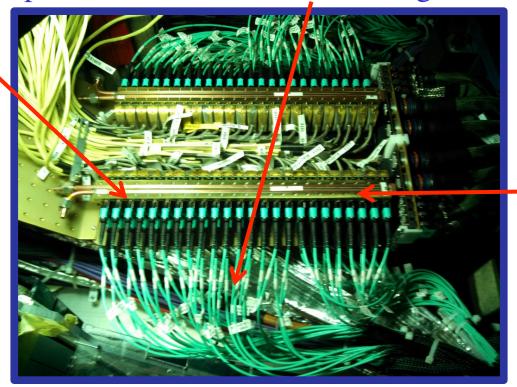

# nSQP Opto-Boards Installation

- Installation + electrical and optical connectivity tests successfully completed in middle of April
  - awaiting cooling for additional tests
- Installation process very smooth and straightforward
  - opto-board/opto-box/ER bundle/fibers fit together well

cooling rail

#### Problems Encountered

- three opto-boards were replaced during installation:
  - One opto-board/module had flaky configuration
    - problem fixed after replacing the opto-board
    - problem not reproducible in opto-board reception test system
  - One opto-board/PP0 with flaky VVDC/module power crosstalk
    - problem fixed after replacing the opto-board and plugging/unplugging the ER bundle
    - problem not reproducible in opto-board reception test system
  - ◆ One opto-board connector broken during cooling line installation
     ⇒ replaced