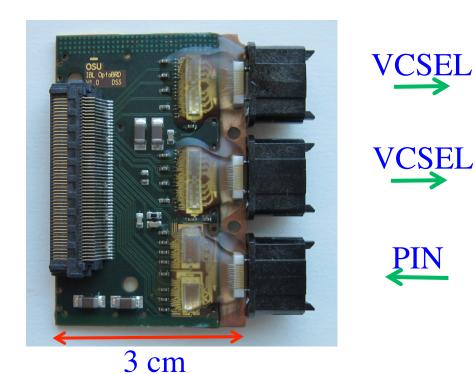

#### Introduction

- 3 opto-board flavors
- nSQP D opto-board (disk, L1, L2): 7 TTC + 14 data links
- nSQP B opto-board (B-layer): 7 TTC + 14 data links
- ◆ IBL opto-board: 8 TTC + 16 data links