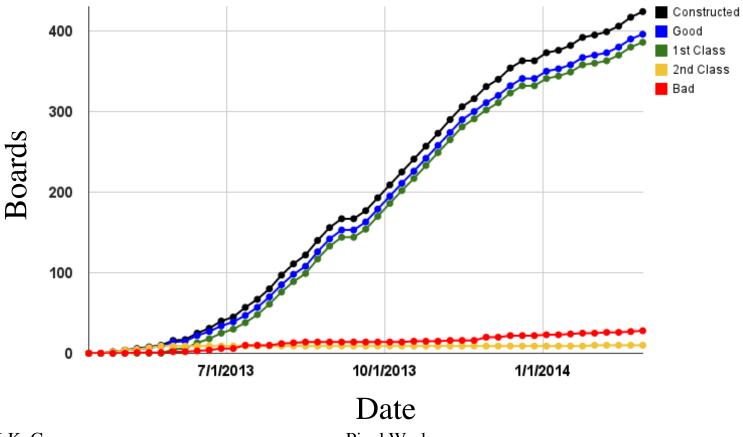

### **Production Statistics**

Total fabricated: 421

Good: 393 (1st class: 383, 2nd class: 10)

Bad: 28